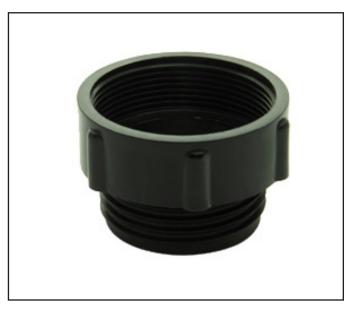

# AM-B - 2" BSP Drum Adaptor

2" BSP

70 x 6TS

#### Specifications

Internal Thread External Thread

## **Features**

- Converts plastic containers with an 'internal or 'female', "Mauser" 70 x 6 Buttress Thread to a 2"BSP 'internal' thread
- Most drum pumps and large syphon pumps have a male 2" BSP thread, to screw into steel drums.
- Plastic drums have a more coarse thread form and so an adapter is required to convert the thread to 2"BSP.