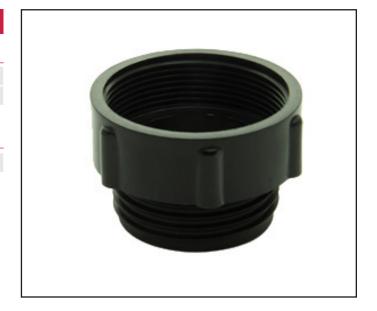

# ATRI-BS - 2" BSP 'Trisure' Drum Adaptor

#### Specifications

Internal Thread (Female) 2" BSP

External Thread (Male) 56mm Maximum x 4TS

#### Materials

Polypropylene

## **Features**

- Converts plastic containers with an 'internal or 'female', 'Tri-Sure'
   56 x 4 Buttress Thread to a 2" BSP 'internal' thread
- Plastic drums have a more coarse thread form and so an adapter is required to convert the thread to 2"BSP.
- Most drum pumps and large syphon pumps have a male 2" BSP thread, to screw into steel drums.