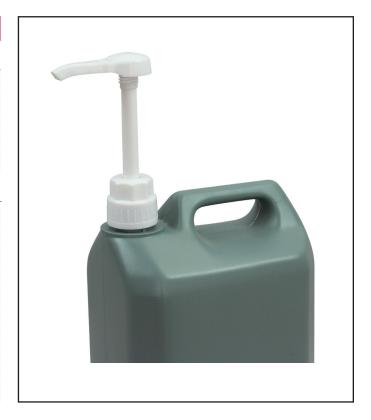

# D30-38-C Dispenser Pump

### Specifications

| Dosage:           | 30ml as standard              |
|-------------------|-------------------------------|
| Screw Cap:        | 38mm R6                       |
| Pump:             | Fitted to your cap            |
| Dip Tube:         | 270mm (cut to suit container) |
| Height above cap: | 117mm                         |

#### Materials

Upper ball valve, head, plunger, collar, cap, body, valve retainer, suction pipe: **Polypropylene**Flap valve: **Expanded Polyethylene**Spring: **Stainless Steel** 