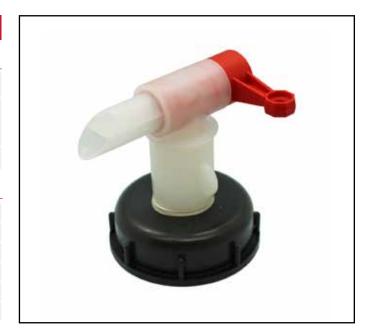

## DIN71 - 71mm Self Venting Tap Cap Large

## **Product Information** Specifications Thread: DIN 71 for 30-60 litre containers Housing - Natural in colour Colours: Lever - Red in colour Bungs - White in colour Pack Qty: 125 Materials Uses Housing, cover cap & adapter: Liquid foods Polyethylene (PE) Hygiene and care products Lever, screw cap: Cleaners Polypropylene (PP) Agrochemicals EPE - Sealing ring: Lubricants, engine & gear oil LD-PE foam (Alveocel) Industrial chemicals

## **Features**

- Vented system giving fast, clean dispensing without 'glugging'
- Smooth moving lever for easy use

- Chamfered outlet spout for clean dispensing no drips
- Large outlet spout fits into 28mm bottle necks and allows easy dosing with a high flow rate of more than 5L/min