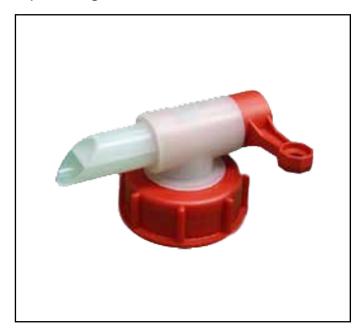

# F3-51L - 51mm Self Venting Tap Cap Large

### Specifications

| Thread:   | DIN 51 for 5-30 litre containers                                                |
|-----------|---------------------------------------------------------------------------------|
| Colours:  | Housing – Natural in colour<br>Lever – Red in colour<br>Bungs – White in colour |
| Pack Qty: | 250                                                                             |

#### Materials

| Housing, cover cap & adapter:                |
|----------------------------------------------|
| Polyethylene (PE)                            |
| Lever, screw cap: Polypropylene (PP)         |
| EPE – Sealing ring:<br>LD-PE foam (Alveocel) |

### **Features**

- Vented system giving fast, clean dispensing without 'glugging'
- Smooth moving lever for easy use

- Chamfered outlet spout for clean dispensing no drips
- Large outlet spout fits into 28mm bottle necks and allows easy dosing with a high flow rate of more than 5L/min