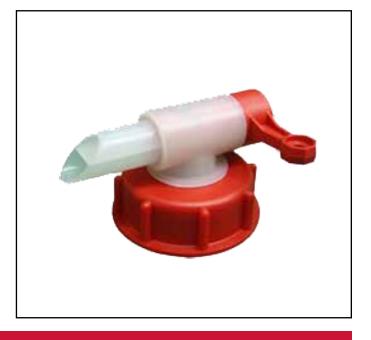

## F3-61L - 61mm Self Venting Tap Cap Large

## **Product Information**

| Specifications |
|----------------|
|----------------|

| Thread:                                                   | DIN 61 for 15-60 litre containers                                               |
|-----------------------------------------------------------|---------------------------------------------------------------------------------|
| Colours:                                                  | Housing – Natural in colour<br>Lever – Red in colour<br>Bungs – White in colour |
| Pack Qty:                                                 | 200                                                                             |
| Materials                                                 | Uses                                                                            |
| Housing, cover cap & adapter:<br><b>Polyethylene (PE)</b> | Liquid foods<br>Hygiene and care products                                       |
| Lever, screw cap:<br>Polypropylene (PP)                   | Cleaners<br>Agrochemicals                                                       |
| EPE – Sealing ring:<br><b>LD-PE foam (Alveocel)</b>       | Lubricants, engine & gear oil<br>Industrial chemicals                           |
|                                                           |                                                                                 |

## Features

- Vented system giving fast, clean dispensing without 'glugging'
- Smooth moving lever for easy use

- Chamfered outlet spout for clean dispensing no drips
- Large outlet spout fits into 28mm bottle necks and allows easy dosing with a high flow rate of more than 5L/min