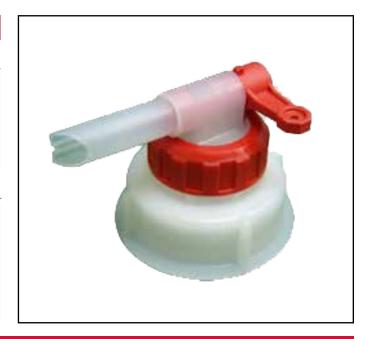

## F3-71L - 71mm Self Venting Tap Cap Large

## **Product Information** Specifications Thread: DIN 71 for 30-60 litre containers Housing - Natural in colour Colours: Lever - Red in colour Bungs - White in colour Pack Qty: 125 Materials Uses Housing, cover cap & adapter: Liquid foods Polyethylene (PE) Hygiene and care products Lever, screw cap: Cleaners Polypropylene (PP) Agrochemicals EPE - Sealing ring: Lubricants, engine & gear oil LD-PE foam (Alveocel) Industrial chemicals

## **Features**

- Vented system giving fast, clean dispensing without 'glugging'
- Smooth moving lever for easy use

- Chamfered outlet spout for clean dispensing no drips
- Large outlet spout fits into 28mm bottle necks and allows easy dosing with a high flow rate of more than 5L/min