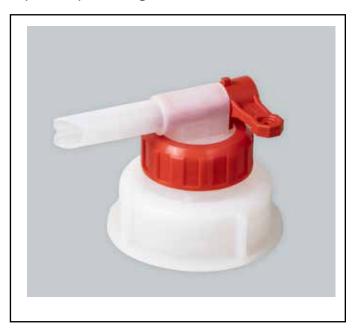

## F3-61N - For DIN 61 Self Venting Tap Cap Large

## Product Information Specifications Thread: DIN 61 for 5-30 litre containers

Housing – Natural in colour Lever – Red in colour Bungs – White in colour

Pack Qty: 250

Materials

Housing, cover cap & adapter:

## **Features**

Colours:

- Vented system giving fast, clean dispensing without 'glugging'
- Smooth moving lever for easy use

- Chamfered outlet spout for clean dispensing no drips
- 13mm outside diameter of Narrow outlet spout