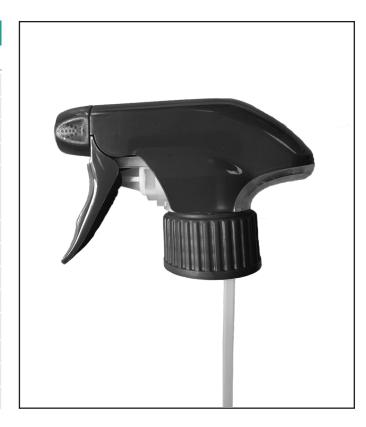

## T5 Ergo Trigger Spray Head Black with ON / OFF Nozzle and 260mm Dip-Tube (T5-28-410-Black-260)

## **Features**

- 100% polyolefin design, certified recyclable\*
- Ergonomic easy-to-use design
- High-output trigger sprayer in a compact, medium profile
- Unique aesthetic for shelf differentiation
- High chemical compatibility
- Easy to fit into limited shelf height