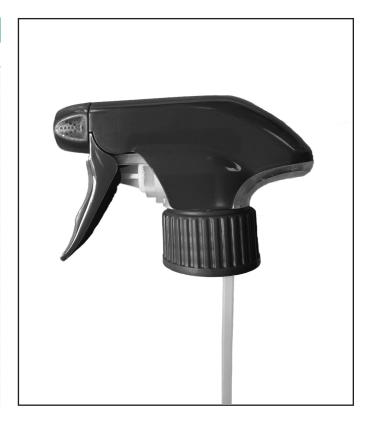

## T5 Ergo Trigger Spray Head Black with ON / OFF Nozzle and 260mm Dip-Tube (T5-28-410-Black-260)

## **Features**

- 100% polyolefin design, certified recyclable\*
- Ergonomic easy-to-use design
- High-output trigger sprayer in a compact, medium profile
- Unique aesthetic for shelf differentiation
- High chemical compatibility
- Easy to fit into limited shelf height