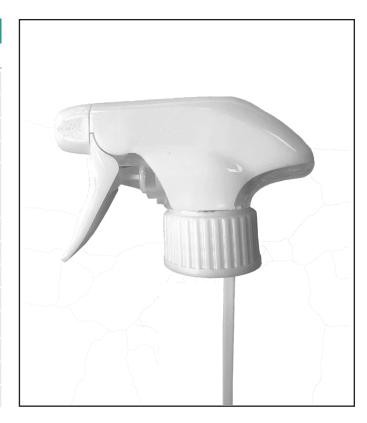

## T5 Ergo Trigger Spray Head White with ON / OFF Nozzle and 260mm Dip-Tube (T5-28-410-WHITE-260)

## **Features**

- 100% polyolefin design, certified recyclable\*
- Ergonomic easy-to-use design
- High-output trigger sprayer in a compact, medium profile
- High chemical compatibility
- Easy to fit into limited shelf height
- Unique aesthetic for shelf differentiation